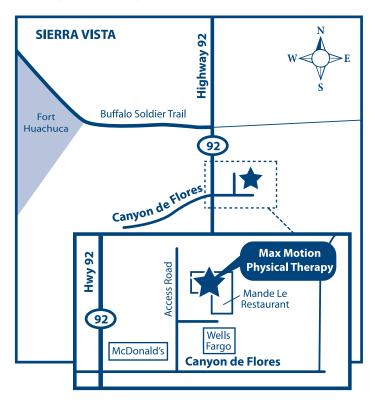

## **DIRECTIONS:**

- Turn east at the light on Highway 92 and Canyon de Flores.
- Turn north on the access road behind McDonald's.
- Max Motion Physical Therapy is next door to Mande Le Restaurant.